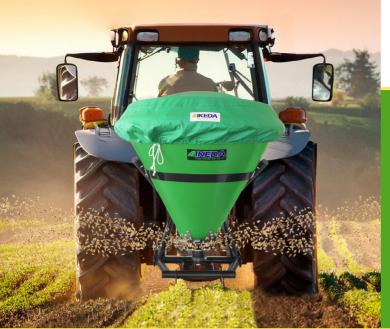

## SOWING / FERTILIZER MS 400-CR

The Sowing / Fertilizer
MS 400-CR of 400 liters
distributes seeds, granules,
fertilizers and soil
correctives and is operated
by a 12 V DC motor.

Ideal for being coupled to tractors.

## SPREADING RANGE

Spreading range adjustment between 3 and 16 meters (Depending of the density of the product)