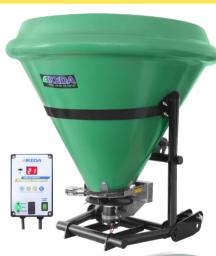

## SOWING / FERTILIZER MS 400-CR

The Sowing / Fertilizer
MS 400-CR of 400 liters
distributes seeds, granules,
fertilizers and soil
correctives and is operated
by a 12 V DC motor.

Ideal for being coupled to tractors.

## **AVAILABLE MODELS**

- MS 400-CR
- MS 400-CR w/ sensor
- MS 400-CR w/ Cover
- MS 400-CR w/ Cover and Sensor