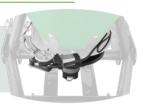

## MAIN CHARACTERISTICS

 Protective cover (optional)

 Opening and Closing of the dosing register, avoiding waste in maneuvers

 Level sensor (optional), warns when the tank level is low